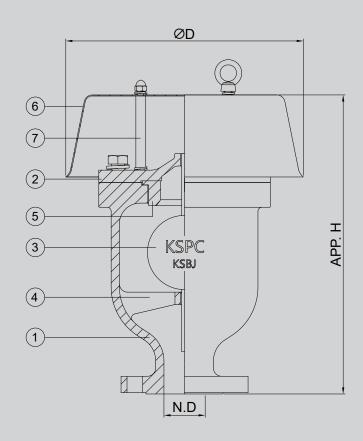

## **I** OUTLINE DRAWING

**KSBJ** 

| Î <b>⊞⊿</b> DIME | <b>NSION TAE</b> | BLE |     |     |     |     |     |     |     |
|------------------|------------------|-----|-----|-----|-----|-----|-----|-----|-----|
| SIZE             | 1/2"             | יין | 2"  | 3"  | 4"  | 6"  | 8"  | 10" | 12″ |
| N.D              | 15               | 25  | 50  | 80  | 100 | 150 | 200 | 250 | 300 |
| ØD               | 163              | 163 | 288 | 288 | 342 | 444 | 512 | 512 | 658 |
| App. H           | 216              | 219 | 363 | 385 | 405 | 611 | 644 | 701 | 790 |

**NOTE** Standard Connection(ASME 150Lb flange) and JIS or different types are available upon request.

## 🔹 COMPONENT MATERIAL

| ITEM<br>NO | COMPONENT    | BODY | CARBON STEEL | SS304      | SS316     |  |
|------------|--------------|------|--------------|------------|-----------|--|
|            |              | TRIM | SS304        | SS304      | SS316L    |  |
| 1          | BODY         |      | A216-WCB     | A351-CF8   | A351-CF8M |  |
| 2          | COVER        |      | A216-WCB     | A351-CF8   | A351-CF8M |  |
| 3          | FLOATER      |      | SS304        | SS304      | SS316     |  |
| 4          | RIBS         |      | A216-WCB     | A351-CF8   | A351-CF8M |  |
| 5          | GASKET       |      |              | NBR (NOTE) |           |  |
| 6          | WEATHER HOOD | )    | SS304        | SS304      | SS316L    |  |
| 7          | GUIDE POST   |      | SS304        | SS304      | SS316     |  |