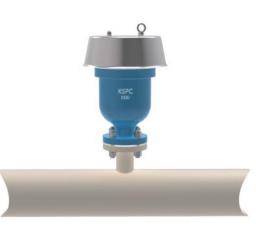

# SECTION 8.1\_KSBJ AIR RELEASE VALVE

# 

The model KSBJ is designed to release accumulated air pockets from the system, while pressured pipelines. Air pockets increase energy consumption because pumping operation will be at higher water heads to overcome pressured air. KSBJ has function to protect high shock and surge pressure, water hammer and liquid overflow from fresh or sea water pipelines.

**Sizes range** DN 15 ~ DN 300 with ASME 150Lb flanges as standard (Different connections available on request)

**Rules & Certifications** API 2000

(i) Optimum / Optional Design & Arrangments Steam jacket type, Teflon Coating/Lining type