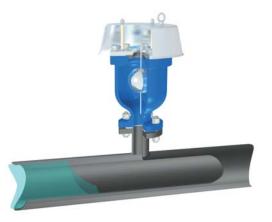

from the system, while pressured pipelines. Air pockets increase energy consumption because pumping operation will be at higher water heads to overcome pressured air. KSBJ has function to protect high shock and surge pressure, water hammer and liquid overflow from fresh or sea water pipelines.

**KSBJ** air release valve can provide low cast insurance to protect expensive maintenance cost of pipelines and pump systems.

Body Materials Carbon Steel, SS304, SS316 with various trims (Different materials available on request)

**Sizes range** DN 15 ~ DN 300 with ASME 150Lb flanges as standard (Different connections available on request)

**Rules & Certifications** API 2000

(i) Optimum / Optional Design & Arrangments Steam jacket type, Teflon Coating/Lining type

### **APPLICATION**











#### PRESSURE / VACUUM RELIEF





## **I** OUTLINE DRAWING

**KSBJ** 



| Î <b>⊞⊿</b> DIME | <b>NSION TAE</b> | BLE |     |     |     |     |     |     |     |
|------------------|------------------|-----|-----|-----|-----|-----|-----|-----|-----|
| SIZE             | 1/2"             | יין | 2"  | 3"  | 4"  | 6"  | 8"  | 10" | 12″ |
| N.D              | 15               | 25  | 50  | 80  | 100 | 150 | 200 | 250 | 300 |
| ØD               | 163              | 163 | 288 | 288 | 342 | 444 | 512 | 512 | 658 |
| App. H           | 216              | 219 | 363 | 385 | 405 | 611 | 644 | 701 | 790 |

**NOTE** Standard Connection(ASME 150Lb flange) and JIS or different types are available upon request.

## 🔹 COMPONENT MATERIAL

| ITEM<br>NO | COMPONENT    | BODY | CARBON STEEL | SS304      | S