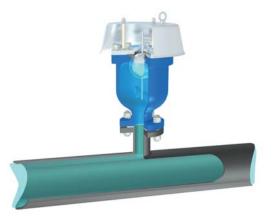

kets from the system, while pressured pipelines. Air pockets increase energy consumption because pumping operation will be at higher water heads to overcome pressured air. KSBJ has function to protect high shock and surge pressure, water hammer and liquid overflow from fresh or sea water pipelines.

**KSBJ** air release valve can provide low cast insurance to protect expensive maintenance cost of pipelines and pump systems.

Body Materials Carbon Steel, SS304, SS316 with various trims (Different materials available on request)

**Sizes range** DN 15 ~ DN 300 with ASME 150Lb flanges as standard (Different connections available on request)

**Rules & Certifications** API 2000

(i) Optimum / Optional Design & Arrangments Steam jacket type, Teflon Coating/Lining type

### **APPLICATION**











#### PRESSURE / VACUUM RELIEF





## **I** OUTLINE DRAWING

**KSBJ** 



| Î <b>⊞⊿</b> DIME | <b>NSION TAE</b> | BLE |     |     |     |     |     |     |     |
|------------------|------------------|-----|-----|-----|-----|-----|-----|-----|-----|
| SIZE             | 1/2"             | יין | 2"  | 3"  | 4"  | 6"  | 8"  | 10" | 12″ |
| N.D              | 15               | 25  | 50  | 80  | 100 | 150 | 200 | 250 | 300 |
| ØD               | 163              | 163 | 288 | 288 | 342 | 444 | 512 | 512 | 658 |
| App. H           | 216              | 219 | 363 | 385 | 405 | 611 | 644 | 701 | 790 |

**NOTE** Standard Connection(ASME 150Lb flange) and JIS or different types are available upon request.

## 🔹 COMPONENT MATERIAL

| ITEM<br>NO | COMPONENT    | BODY | CARBON STEEL | SS304