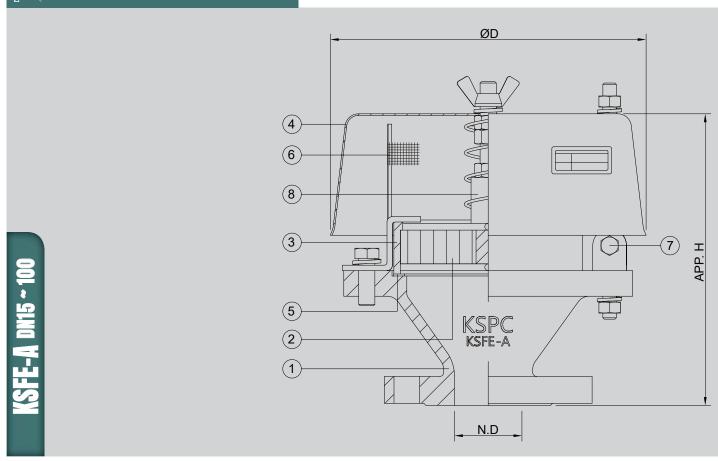

#### **OUTLINE DRAWING**

THA DIMENSION NOTE Standard Connection(ASME 150Lb flange) and JIS or different types are available upon request.

| SIZE   | 1/2" | 1"  | 2"  | <b>2</b> ½" | 3"  | 4"  |  |
|--------|------|-----|-----|-------------|-----|-----|--|
| N.D    | 15   | 25  | 50  | 65          | 80  | 100 |  |
| ØD     | 234  | 234 | 234 | 234         | 288 | 342 |  |
| Арр. Н | 220  | 223 | 226 | 225         | 237 | 260 |  |

**NOTE** Other materials are available upon request.

| ITEM<br>NO | COMPONENT      | ALUMINIUM                                             | CARBON STEEL | STAINLESS STEEL |  |  |  |
|------------|----------------|-------------------------------------------------------|--------------|-----------------|--|--|--|
| 1          | BODY           | B216-319.F                                            | A216-WCB     | A351-CF8/ CF8M  |  |  |  |
| 2          | ELEMENT        | SS316L                                                |              |                 |  |  |  |
| 3          | WEATHER HOOD   | SS304                                                 | SS304        | SS304/SS316L    |  |  |  |
| 4          | BIRD SCREEN    | SS304                                                 | SS304        | SS304/SS316     |  |  |  |
| STAN       | IDARD PAINTING | IN-OUT SIDE URETHANE 150 MICRON WITHOUT S.S & AL PART |              |                 |  |  |  |