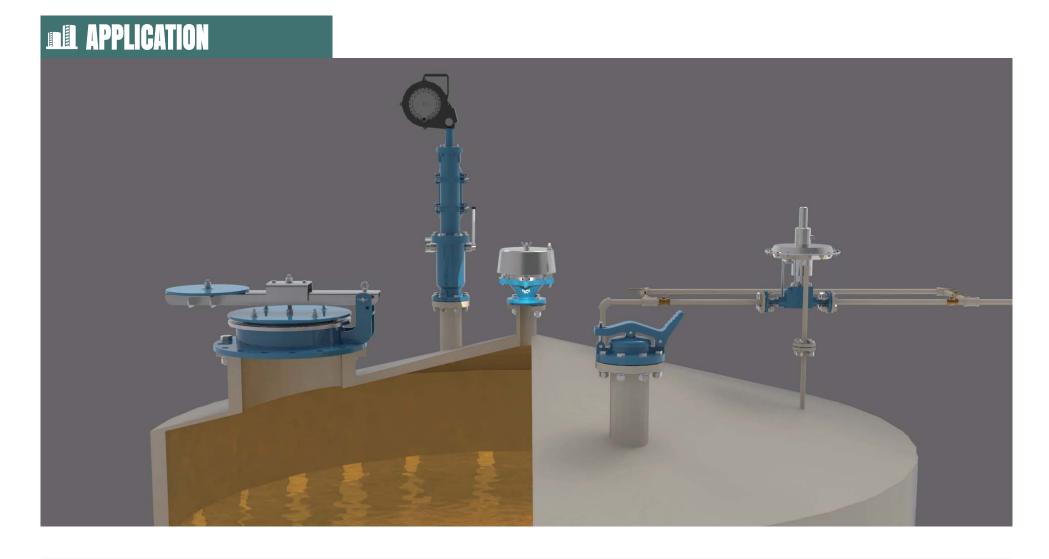

### (1) INTRODUCTION

**The model KSFE-A** flame arrester are designed, manufactured and tested according to API2000, and ISO 16852. The units allow free venting in combination with flame protection for vertical vent applications. They prevent flame propagation by absorbing and dissipating heat using spiral wound crimped ribbon SS316L flame cells.