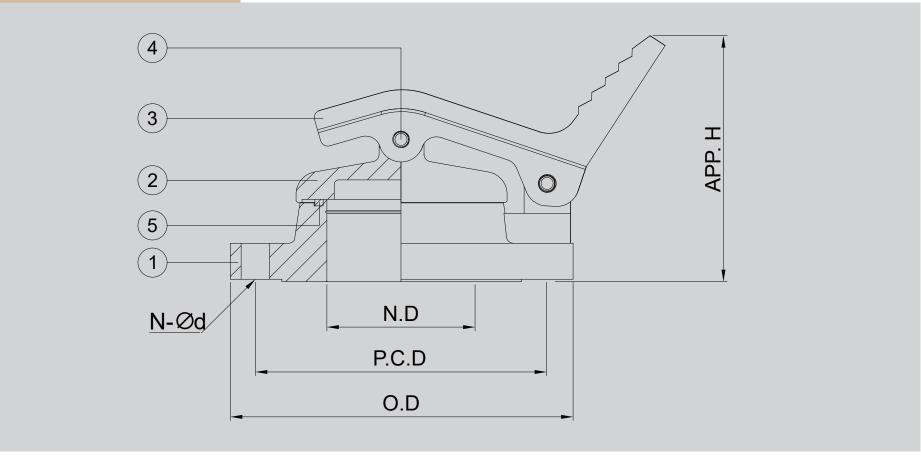

## **III** DIMENSION TABLE

| SIZE   | 3"    | 4"    | 6"    | 8"    | 10"    | 12"    |
|--------|-------|-------|-------|-------|--------|--------|
| N.D    | 80    | 100   | 150   | 200   | 250    | 300    |
| O.D    | 191   | 229   | 279   | 343   | 406    | 483    |
| Арр. Н | 150   | 175   | 187   | 206   | 229    | 252    |
| P.C.D  | 152.4 | 190.5 | 241.3 | 298.4 | 361.9  | 431.8  |
| N-⊘d   | 4-⊘19 | 8-⊘19 | 8-⊘22 | 8-⊘22 | 12-⊘25 | 12-⊘25 |

NOTE Standard Connection(ASME 150Lb flange) and JIS or different types are available upon request.

# COMPONENT MATERIAL

| ITEM<br>NO | COMPONENT   | BODY | ALUMINIUM   | CARBON STEEL | SS304    | SS316     |  |  |
|------------|-------------|------|-------------|--------------|----------|-----------|--|--|
|            | COMPONENT   | TRIM | SS304       | SS304        | SS304    | SS316     |  |  |
| 1          | BODY        |      | B26-319.F   | A216-WCB     | A351-CF8 | A351-CF8M |  |  |
| 2          | COVER       |      | B26-319.F   | A216-WCB     | A351-CF8 | A351-CF8M |  |  |
| 3          | PADDLE      |      | B26-319.F   | A216-WCB     | A351-CF8 | A351-CF8M |  |  |
| 4          | PIN         |      | SS304       | SS304        | SS304    | SS316     |  |  |
| 5          | SEAL GASKET |      | PTFE (NOTE) |              |          |           |  |  |