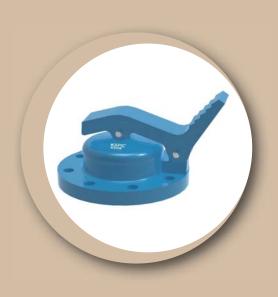

## **INTRODUCTION**

**The model KSGE**, the sampling and gauging hatch Cover, is designed, manufactured and tested according to the KSPC standard code. **KSGE** is made to take the fluid samples from the storage tank, to measure the temperature, and to take test of the stored fluids.