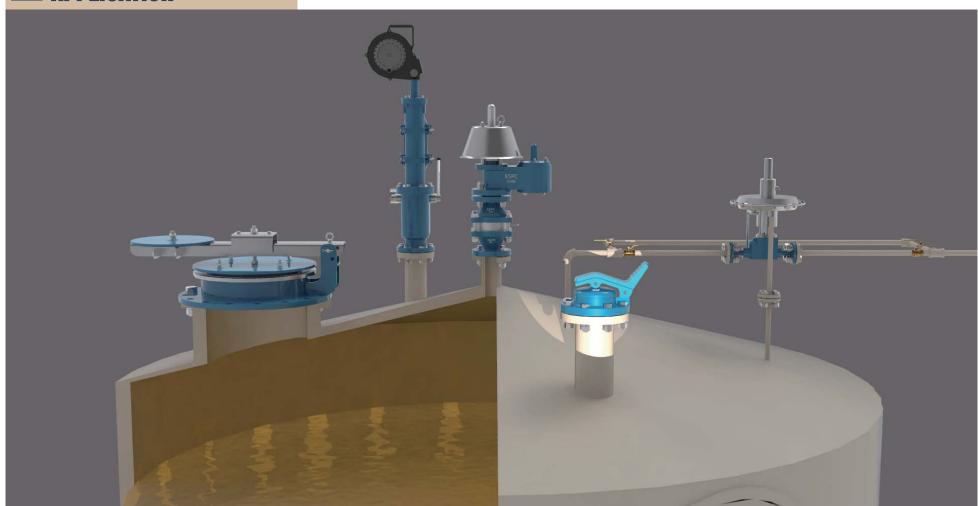

# **SECTION 5.2\_KSGE**

# GAUGE HATCH COVER PRESSURE RELIEF

## **INTRODUCTION**

**The model KSGE**, the sampling and gauging hatch Cover, is designed, manufactured and tested according to the KSPC standard code. **KSGE** is made to take the fluid samples from the storage tank, to measure the temperature, and to take test of the stored fluids.

#### **Operating Pressure**

KSGE model 0.01 kg/cm² as Standard

- Body Materials Aluminium, Carbon Steel, SS304 and SS316 with various trims
- **Sizes range** DN 80 ~ DN 300 with ASME 150Lb flanges (Other connection all available)
- **Rules & Certifications** designed, manufactured and tested according to the KSPC standard code.

#### **APPLICATION**









## **III** DIMENSION TABLE

| SIZE   | 3"    | 4"    | 6"    | 8"    | 10"    | 12"    |
|--------|-------|-------|-------|-------|--------|--------|
| N.D    | 80    | 100   | 150   | 200   | 250    | 300    |
| O.D    | 191   | 229   | 279   | 343   | 406    | 483    |
| Арр. Н | 150   | 175   | 187   | 206   | 229    | 252    |
| P.C.D  | 152.4 | 190.5 | 241.3 | 298.4 | 361.9  | 431.8  |
| N-⊘d   | 4-⊘19 | 8-⊘19 | 8-⊘22 | 8-⊘22 | 12-⊘25 | 12-⊘25 |

NOTE Standard Connection(ASME 150Lb flange) and JIS or different types are available upon request.

# COMPONENT MATERIAL

| ITEM<br>NO | COMPONENT   | BODY | ALUMINIUM   | CARBON STEEL | SS304    | SS316     |  |  |
|------------|-------------|------|-------------|--------------|----------|-----------|--|--|
|            | COMPONENT