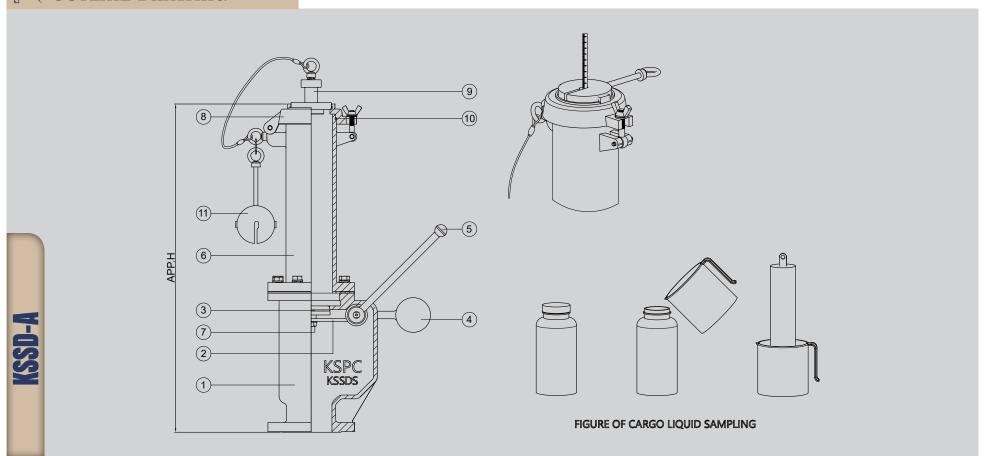

## **OUTLINE DRAWING**

### **III** DIMENSION TABLE

| SIZE   | 4"    | 6"    | 8"    | 10"   |
|--------|-------|-------|-------|-------|
| N.D    | 100   | 150   | 200   | 250   |
| App. H | 865   | 867   | 870   | 877   |
| O.D    | 229   | 279   | 343   | 406   |
| P.C.D  | 190.5 | 241.3 | 298.4 | 361.9 |

### COMPONENT MATERIAL

| ITEM<br>NO | COMPONENT               | BODY | ALUMINIUM    | CARBON STEEL | STAINLESS STEEL |  |
|------------|-------------------------|------|--------------|--------------|-----------------|--|
|            | COMPONENT               | TRIM | SS304        | SS304        | SS304           |  |
| 1          | LOWER BODY              |      | B26-319.F    | A216-WCB     | A351-CF8        |  |
| 2          | PALLET ASSEMBLY         |      | SS304        | SS304        | SS304           |  |
| 3          | O-RING                  |      | VITON (NOTE) |              |                 |  |
| 4          | UPPER BODY              |      | B26-319.F    | A216-WCB     | A351-CF8        |  |
| 5          | SLOT COVER              |      | B26-319.F    | A216-WCB     | A351-CF8        |  |
| 6          | GATE CAP                |      | SS304        | SS304        | SS304           |  |
| 7          | SAMPLE SLOT             |      | SS304        | SS304        | SS304           |  |
| 8          | COUNTER WEIGHT          |      | A351-CF8     | A351-CF8     | A351-CF8        |  |
| 9          | PALLET OPERATING HANDLE |      | SS304        | SS304        | SS304           |  |
| 10         | HANGER BOLT             |      | SS304        | SS304        | SS304           |  |
| 11         | EYE NUT                 |      | SS304        | SS304        | SS304           |  |