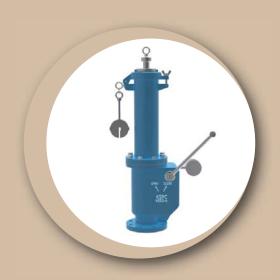

### (1) INTRODUCTION

The model KSDD-A is designed for gauging the height of liquid levels, measuring the depth of water bottoms, taking temperature, and taking sample of liquids held in storage tank, without relieving pressure within the tank. It avoids the loss of valuable vapors, and exposing the gauger to excessive fumes. Quick opening valve unit is opened and closed simply by moving a lever through a 90 ℃ arc.

A by-pass is provided to equalize in the tank and sampling chamber unit, if this should be necessary for easy opening. The window in the top cover of the gauging unit can be provided with an inside wiper, to insure clear vision of the gauge taper, and to permit the taking of accurate reading.