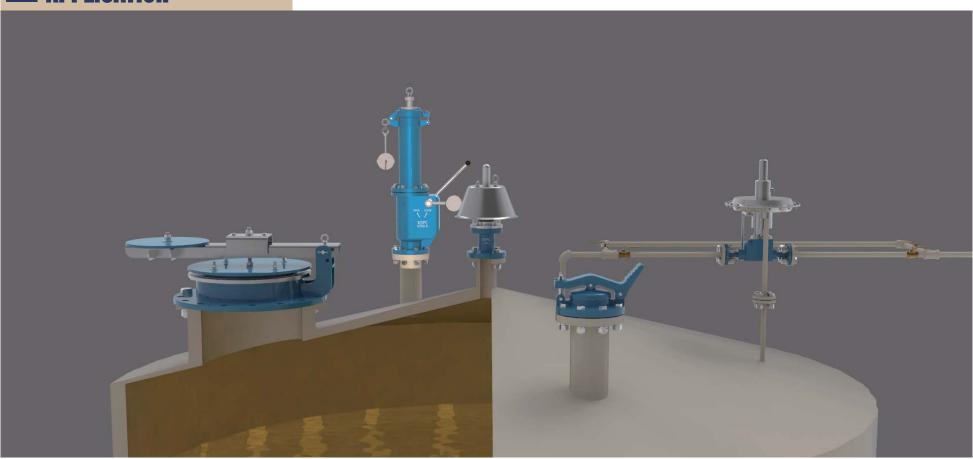

ank and sampling chamber unit, if this should be necessary for easy opening. The window in the top cover of the gauging unit can be provided with an inside wiper, to insure clear vision of the gauge taper, and to permit the taking of accurate reading.

#### **#** Insallation

- 1 Mount the KSSD-A Series Sampling Device on 4" 10" flange roof nozzle.
- **2** Attach the gauging bob or sampling bottle to the swivel snap inside the sampling chamber unit.
- **3** Check the distance from the bottom of the bob to a point above the snap on the tape to make certain a correct reading is obtained.

#### **Lesson** Operation

- **1** Mount the Gauging the depth of the product.
- **2** Taking a sample at any level.
- 3 Measuring the product temperature simply with Accessories.

#### **BE APPLICATION**





## **OUTLINE DRAWING**



### **III** DIMENSION TABLE

| SIZE   | 4"    | 6"    | 8"    | 10"   |
|--------|-------|-------|-------|-------|
| N.D    | 100   | 150   | 200   | 250   |
| App. H | 865   | 867   | 870   | 877   |
| O.D    | 229   | 279   | 343   | 406   |
| P.C.D  | 190.5 | 241.3 | 298.4 | 361.9 |

NOTE Standard Connection(ASME 150Lb flange) and JIS or different types are available upon request.

### COMPONENT MATERIAL

| ITEM<br>NO | COMPONENT               | BODY | ALUMINIUM    | CARBON STEEL | STAINLESS STEEL |  |
|------------|-------------------------|------|--------------|--------------|-----------------|--|
|            | COMPONENT               | TRIM | SS304        | SS304        | SS304           |  |
| 1          | LOWER BODY              |      | B26-319.F