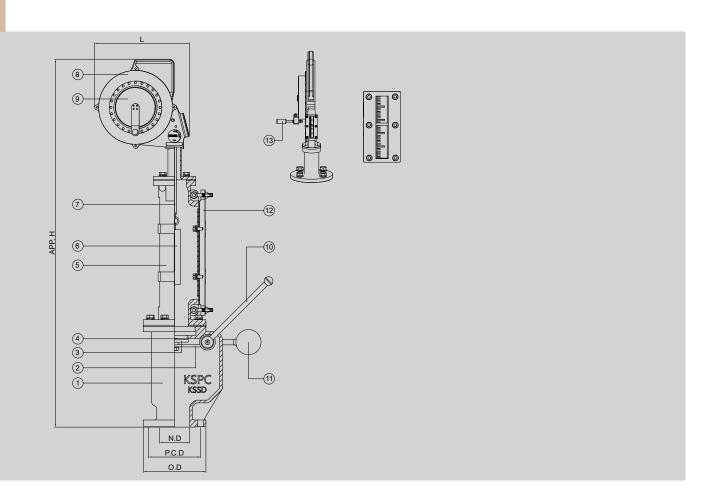

## **OUTLINE DRAWING**

### **DIMENSION TABLE**

| SIZE   | 4"    | 6"    | 8"    |
|--------|-------|-------|-------|
| N.D    | 100   | 150   | 200   |
| L      | 346   | 346   | 346   |
| Арр. Н | 1344  | 1346  | 1349  |
| O.D    | 229   | 279   | 343   |
| P.C.D  | 190.5 | 241.3 | 298.4 |

### COMPONENT MATERIAL

| ITEM<br>NO | COMPONIENT              | BODY | ALUMINIUM        | CARBON STEEL | SS304    | SS316        |  |
|------------|-------------------------|------|------------------|--------------|----------|--------------|--|
|            | COMPONENT               | TRIM | SS304            | SS304        | SS304    | SS316/SS316L |  |
| 1          | BODY-1 (LOWER)          |      | B26-319.F        | A216-WCB     | A351-CF8 | A351-CF8M    |  |
| 2          | 2 PALLET ARM            |      | SS304            | SS304        | SS304    | SS316        |  |
| 3          | PALLET                  |      | SS304            | SS304        | SS304    | SS316        |  |
| 4          | O-RING                  |      | VITON (NOTE)     |              |          |              |  |
| 5          | BODY-2 (UPPER)          |      | B26-319.F        | A216-WCB     | A351-CF8 | A351-CF8M    |  |
| 6          | SAMPLING BOTTL          | E    | SS304            | SS304        | SS304    | SS316        |  |
| 7          | SCALE                   |      | S45C + PTFE COAT |              |          |              |  |
| 8          | SCALE ROLLER BODY       |      | AL 5051          |              |          |              |  |
| 9          | SCALE ROLLER            |      | MC NYLON         |              |          |              |  |
| 10         | PALLET OPERATING HANDLE |      | SS304            |              |          | SS316        |  |
| 11         | COUNTER WEIGHT          |      | A351-CF8         | A351-CF8     | A351-CF8 | A351-CF8M    |  |
| 12         | SAMPLING DOOR           |      | B26-319.F        | A216-WCB     | A351-CF8 | A351-CF8M    |  |
| 13         | HANDLE ASSEMBI          | _Y   | SS304            | SS304        | SS304    | SS316        |  |