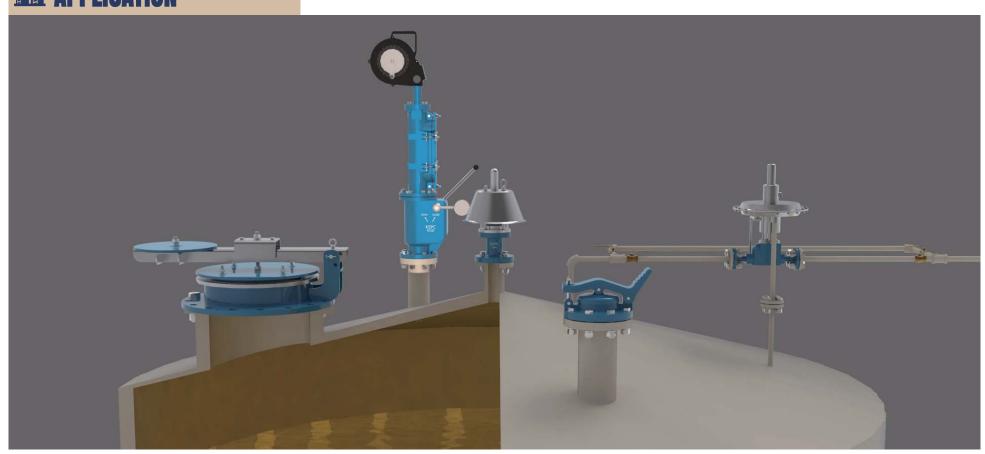

r through a 90 °C arc. A by-pass is provided to equalize in the tank and sampling chamber unit, if this should be necessary for easy opening. The window in the top cover of the gauging unit can be provided with an inside wiper, to insure clear vision of the gauge taper, and to permit the taking of accurate reading.

#### **#** Insallation

- 1 Mount the KSSD Series Sampling Device on 4" 8" flange roof nozzle.
- **2** Attach the gauging bob or sampling bottle to the swivel snap inside the sampling chamber unit.
- **3** Check the distance from the bottom of the bob to a point above the snap on the tape to make certain a correct reading is obtained.

#### **Lesson** Operation

- **1** Mount the Gauging the depth of the product.
- **2** Taking a sample at any level.

#### **DEL APPLICATION**





## **OUTLINE DRAWING**



### **DIMENSION TABLE**

| SIZE   | 4"    | 6"    | 8"    |
|--------|-------|-------|-------|
| N.D    | 100   | 150   | 200   |
| L      | 346   | 346   | 346   |
| Арр. Н | 1344  | 1346  | 1349  |
| O.D    | 229   | 279   | 343   |
| P.C.D  | 190.5 | 241.3 | 298.4 |

NOTE Standard Connection(ASME 150Lb flange) and JIS or different types are available upon request.

### COMPONENT MATERIAL

| ITEM<br>NO | COMPONIENT              | BODY | ALUMINIUM        | CARBON STEEL | SS304    | SS316        |  |
|------------|-------------------------|------|------------------|--------------|----------|--------------|--|
|            | COMPONENT               | TRIM | SS304            | SS304        | SS304    | SS316/SS316L |  |
| 1          | BODY-1 (LOWER)          |